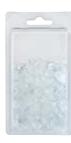

against the calcareous incrustations of the heater, saving energy, reducing powders consumption and providing "spotless" aesthetic effect on items. DOSAL is designed for easy installation to standard water supply of washing machines, no plumbing required.



## DOSAL for washing machine

| POLYPHOSPH | IATE CRYSTALS DOSING SYSTEMS |                    |        |               |    |    |
|------------|------------------------------|--------------------|--------|---------------|----|----|
| CODE       | MODEL                        | APPLICABLE         | IN/OUT | DIMENSIONS mm |    |    |
|            |                              | REFILL             |        | Α             | В  | С  |
| RA402P442  | DOSAL                        | LOOSE CRYSTAL 6/10 | 3/4"   | 130           | 68 | 68 |



**POLYPHOSPHATE CRYSTALS 6/10** (small) 160 g blister, refill TO DOSAL.