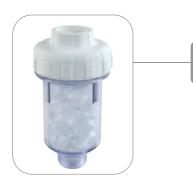

DOSAL is a non-proportional dosing systems designed for the protection of washing-machines against the calcareous incrustations of the heater, saving energy, reducing powders consumption and providing "spotless" aesthetic effect on items. DOSAL is designed for easy installation to standard water supply of washing machines, no plumbing required.

## DOSAL for washing machine

| POLYPHOSPH | IATE CRYSTALS DOSING SYSTEMS |                    |        |               |    |    |
|------------|------------------------------|--------------------|--------|---------------|----|----|
| CODE       | MODEL                        | APPLICABLE         | IN/OUT | DIMENSIONS mm |    |    |
|            |                              | REFILL             |        | Α             | В  | С  |
| RA402P442  | DOSAL                        | LOOSE CRYSTAL 6/10 | 3/4"   | 130           | 68 | 68 |