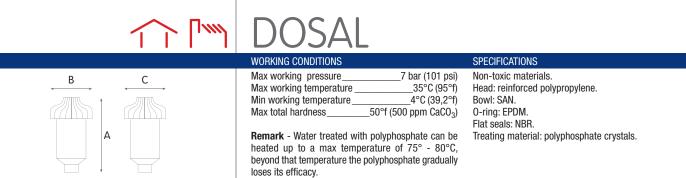

DOSAL is a non-proportional dosing systems designed for the protection of washing-machines against the calcareous incrustations of the heater, saving energy, reducing powders consumption and providing "spotless" aesthetic effect on items. DOSAL is designed for easy installation to standard water supply of washing machines, no plumbing required.

## DOSAL for washing machine

| POLYPHOSPH | IATE CRYSTALS DOSING SYSTEMS |                    |        |               |    |    |
|------------|------------------------------|--------------------|--------|---------------|----|----|
| CODE       | MODEL                        | APPLICABLE         | IN/OUT | DIMENSIONS mm |    |    |
|            |                              | REFILL             |        | Α             | В  | С  |
| RA402P442  | DOSAL                        | LOOSE CRYSTAL 6/10 | 3/4"   | 130           | 68 | 68 |