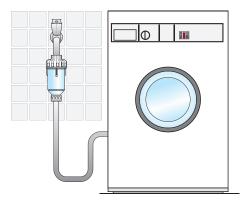

DOSAL is a non-proportional dosing systems designed for the protection of washing-machines against the calcareous incrustations of the heater, saving energy, reducing powders consumption and providing "spotless" aesthetic effect on items. DOSAL is designed for easy installation to standard water supply of washing machines, no plumbing required.