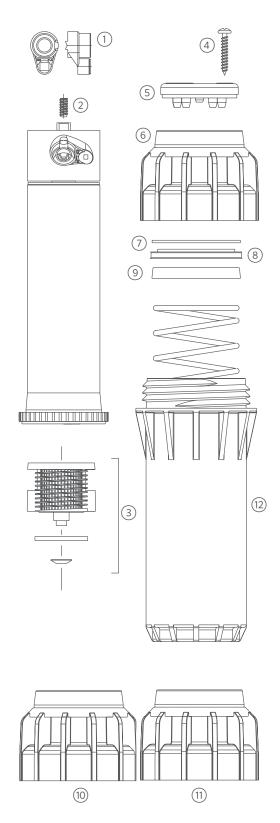

## I-25-04, 06: GEAR-DRIVEN ROTOR

| ITEM | DESCRIPTION                                                                   |                             | CATALOG NO |
|------|-------------------------------------------------------------------------------|-----------------------------|------------|
| 1    | Nozzle Pack (1 each 7, 10, 15, 20, 25)                                        |                             | 460010SP   |
|      |                                                                               | #4 - Yellow                 | 463401SP   |
|      |                                                                               | #5 - White                  | 463402SP   |
|      |                                                                               | #7 - Orange                 | 463403SP   |
|      |                                                                               | #8 - Lt. Brown              | 463404SP   |
|      |                                                                               | #10 - Lt. Green             | 463405SP   |
|      |                                                                               | #13 - Lt. Blue              | 463406SP   |
|      |                                                                               | #15 - Gray                  | 463407SP   |
|      |                                                                               | #18 - Red                   | 463408SP   |
|      |                                                                               | #20 - Dk.<br>Brown          | 463409SP   |
|      |                                                                               | #23 - Dk. Green             | 463410SP   |
|      |                                                                               | #25 - Dk. Blue              | 463411SP   |
|      |                                                                               | #28 - Black                 | 463412SP   |
| 2    | Nozzle Retainer Screw                                                         |                             | 333900     |
| 3    | Filter Screen/Check Valve Assembly (White)                                    |                             | 303700SP   |
| 4    | Rubber Cover Screw (2 Re                                                      | equired)                    | 334000     |
| 5    | Rubber Cover Assembly<br>(Logo Base and<br>Rubber Cover) Before<br>12/01/2013 | Black                       | 344605     |
|      |                                                                               | Black SS                    | 344635     |
|      |                                                                               | Purple                      | 344615     |
|      |                                                                               | Purple SS                   | 344640     |
|      |                                                                               | Brown SS                    | 344625     |
|      | Rubber Cover Assembly<br>(Logo Base and Rubber<br>Cover) After 12/01/2013     | Black                       | 831000     |
|      |                                                                               |                             |            |
|      |                                                                               | Black SS                    | 831003     |
|      |                                                                               | Purple                      | 831001     |
|      |                                                                               | Purple SS                   | 831004     |
|      |                                                                               | Brown SS                    | 831002     |
| 6    | Body Cap Assembly (Before 12/01/2013)                                         |                             | 341500     |
|      | Body Cap Assembly (Afte                                                       | r 12/02/2013)               | 828500     |
| 7    | Riser Seal Slip Washer                                                        | Gray (after<br>12/02/2013)  | 827600     |
| 8    | Riser Seal                                                                    | Black (before 12/01/2013)   | 221200     |
|      |                                                                               | White (after<br>12/02/2013) | 827500     |
| 9    | Spring Seat                                                                   | Gray (after<br>12/02/2013)  | 827800     |
| 10   | I-25/I-40/I-50 Shutoff Cap                                                    |                             | 223200     |
| 11   | I-25/I-40/I-50 Blowout Cap - for 1½"<br>(3.8 cm) PVC Pipe                     |                             | 345400     |
| 12   | Body                                                                          | 4" (10 cm) NPT              | 336405     |
|      |                                                                               | 4" (10 cm) BSP              | 336410     |
|      |                                                                               | 6" (15 cm) NPT              | 614705     |
|      |                                                                               | 6" (15 cm) BSP              | 614710     |