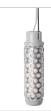

# NODE-BT

Manage gardens, greenhouses, traffic medians, and temporary irrigation sites from a smartphone without opening the valve box.

### **KEY BENEFITS**

- Number of stations:
  1, 2, or 4
- Bluetooth<sup>®</sup> battery-operated controller for automatic irrigation without AC power
- 1 smartphone manages an unlimited number of controllers
- · Waterproof enclosure seal protects against water ingress
- Active station LEDs and battery-life LED indicator for easy battery replacement
- 3 programs with 8 start times each and 1 second to 12-hour run times
- Suspend irrigation up to 99 days during the off-season
- Manual push-button operation for quick operation without a smartphone
- Delay Between Stations for slow-closing valves or pump recharge
- Add soil moisture sensor for compliance with LEED projects and agricultural applications
- Cycle and Soak prevents water waste and runoff in areas with elevation changes or tight soils
- Monthly and global seasonal adjustment for quicker schedule adjustments without changing run times
- Secure passcode protection prevents unauthorised schedule changes
- · Mounts to Hunter solenoids, pipes, flat surfaces, or inside the valve box